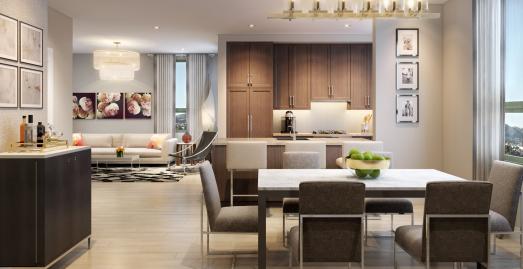

## APARTMENT AMENITIES

- Spacious and Open Floor Plans
- Townhomes
- Designer-Selected Finishes
- Full-Size Stackable Washers and Dryers
- Premium Appliance Package
- Viking Stove Tops
- Quartz Countertops with Tile Backsplashes\*
- Large Patios and Balconies\*
- Custom Closets\*
- Ocean/Mountain Views\*
- Recessed Lighting
- Stainless Steel Ceiling Fans
- Nest Thermostats
- Engineered Hardwood Flooring by Porcelanosa