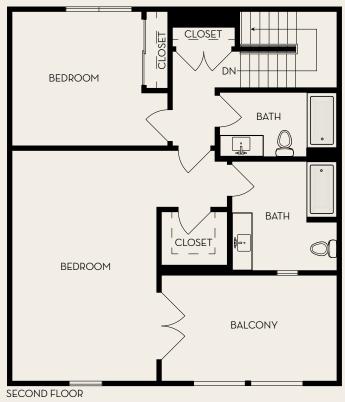

K

1,711 Sq. Ft. | 2 Bed | 2.5 Bath

\*all square footage is approximate

1,676 Sq. Ft. | 2 Bed | 2.5 Bath

V

1,495 Sq. Ft. | 2 Bed | 2.5 Bath

\*All square footage is approximate

FIRST FLOOR