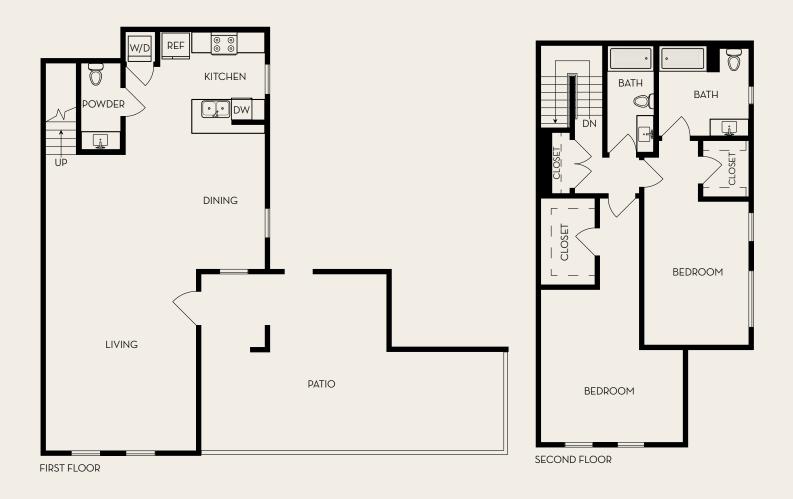

1,371 Sq. Ft. | 2 Bed | 2.5 Bath

1,403 Sq. Ft. | 2 Bed | 2 Bath

R

1,699 - 1,700 Sq. Ft. | 2 Bed | 2 Bath

S

1,185 Sq. Ft. | 2 Bed | 2 Bath

Q

1,156 Sq. Ft. | 2 Bed | 2 Bath

K

1,711 Sq. Ft. | 2 Bed | 2.5 Bath

\*all square footage is approximate

1,676 Sq. Ft. | 2 Bed | 2.5 Bath

V

1,495 Sq. Ft. | 2 Bed | 2.5 Bath

\*All square footage is approximate

FIRST FLOOR

N

1,551 Sq. Ft. | 2 Bed | 2.5 Bath

0