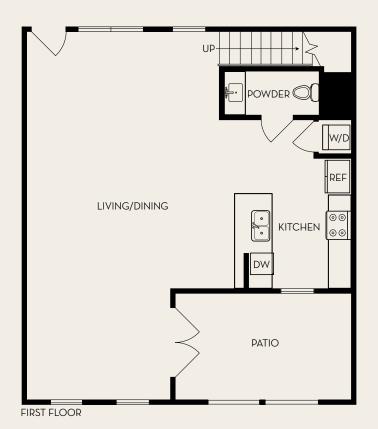

828 - 833 Sq. Ft. | 1 Bed | 1 Bath

CR

945 - 946 Sq. Ft. | 1 Bed | 1 Bath

FLOOR PLANS
\*all square footage is approximate

**P**941 - 944 Sq. Ft. | 1 Bed | 1 Bath

**A**1,149 - 1,150 Sq. Ft. | 2 Bed | 2 Bath

B

1,327 Sq. Ft. | 2 Bed | 2 Bath

E

1,147 - 1,151 Sq. Ft. | 2 Bed | 2 Bath

\*All square footage is approximate

**F**1,146 - 1,148 Sq. Ft. | 2 Bed | 2 Bath

G

1,131 - 1,136 Sq. Ft. | 2 Bed | 2 Bath

\*all square footage is approximate