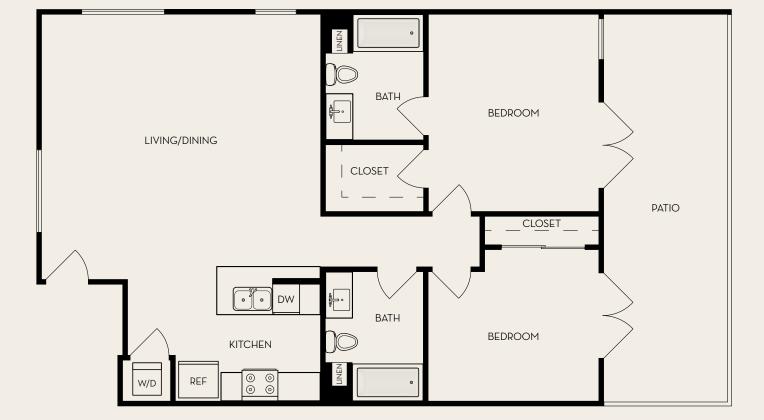

828 - 833 Sq. Ft. | 1 Bed | 1 Bath

CR

945 - 946 Sq. Ft. | 1 Bed | 1 Bath

FLOOR PLANS
\*all square footage is approximate

**P**941 - 944 Sq. Ft. | 1 Bed | 1 Bath

**A**1,149 - 1,150 Sq. Ft. | 2 Bed | 2 Bath

B

1,327 Sq. Ft. | 2 Bed | 2 Bath

E

1,147 - 1,151 Sq. Ft. | 2 Bed | 2 Bath

\*All square footage is approximate

**F**1,146 - 1,148 Sq. Ft. | 2 Bed | 2 Bath

G

1,131 - 1,136 Sq. Ft. | 2 Bed | 2 Bath

\*all square footage is approximate

1,371 Sq. Ft. | 2 Bed | 2.5 Bath

1,403 Sq. Ft. | 2 Bed | 2 Bath

R

1,699 - 1,700 Sq. Ft. | 2 Bed | 2 Bath

S

1,185 Sq. Ft. | 2 Bed | 2 Bath

Q

1,156 Sq. Ft. | 2 Bed | 2 Bath