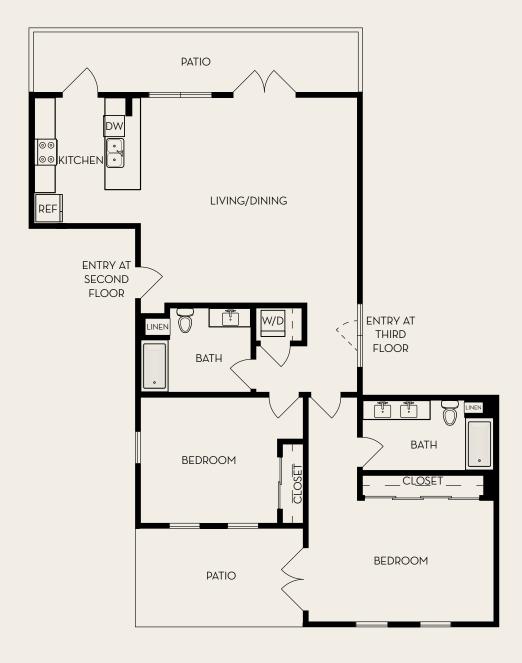

1,371 Sq. Ft. | 2 Bed | 2.5 Bath

1,403 Sq. Ft. | 2 Bed | 2 Bath

R

1,699 - 1,700 Sq. Ft. | 2 Bed | 2 Bath

S

1,185 Sq. Ft. | 2 Bed | 2 Bath

Q

1,156 Sq. Ft. | 2 Bed | 2 Bath

K

1,711 Sq. Ft. | 2 Bed | 2.5 Bath

\*all square footage is approximate

1,676 Sq. Ft. | 2 Bed | 2.5 Bath

V

1,495 Sq. Ft. | 2 Bed | 2.5 Bath

\*All square footage is approximate

FIRST FLOOR

N

1,551 Sq. Ft. | 2 Bed | 2.5 Bath

0