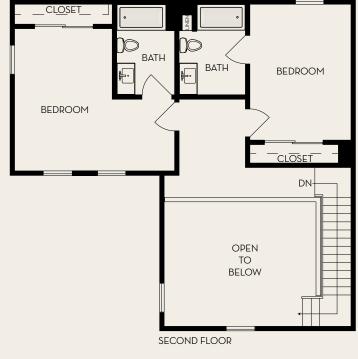

1,371 Sq. Ft. | 2 Bed | 2.5 Bath

1,403 Sq. Ft. | 2 Bed | 2 Bath

R

1,699 - 1,700 Sq. Ft. | 2 Bed | 2 Bath

S

1,185 Sq. Ft. | 2 Bed | 2 Bath

Q

1,156 Sq. Ft. | 2 Bed | 2 Bath