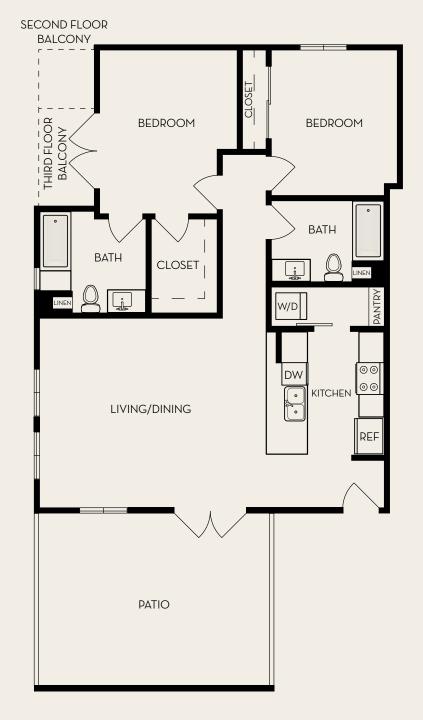

1,327 Sq. Ft. | 2 Bed | 2 Bath

E

1,147 - 1,151 Sq. Ft. | 2 Bed | 2 Bath

\*All square footage is approximate

**F**1,146 - 1,148 Sq. Ft. | 2 Bed | 2 Bath

G

1,131 - 1,136 Sq. Ft. | 2 Bed | 2 Bath

\*all square footage is approximate