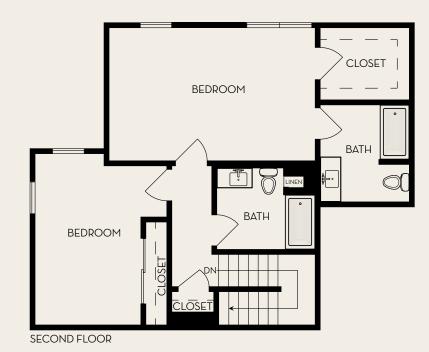

1,371 Sq. Ft. | 2 Bed | 2.5 Bath

1,403 Sq. Ft. | 2 Bed | 2 Bath

R

1,699 - 1,700 Sq. Ft. | 2 Bed | 2 Bath

S

1,185 Sq. Ft. | 2 Bed | 2 Bath

Q

1,156 Sq. Ft. | 2 Bed | 2 Bath

K

1,711 Sq. Ft. | 2 Bed | 2.5 Bath

\*all square footage is approximate

1,676 Sq. Ft. | 2 Bed | 2.5 Bath

V

1,495 Sq. Ft. | 2 Bed | 2.5 Bath

\*All square footage is approximate

FIRST FLOOR