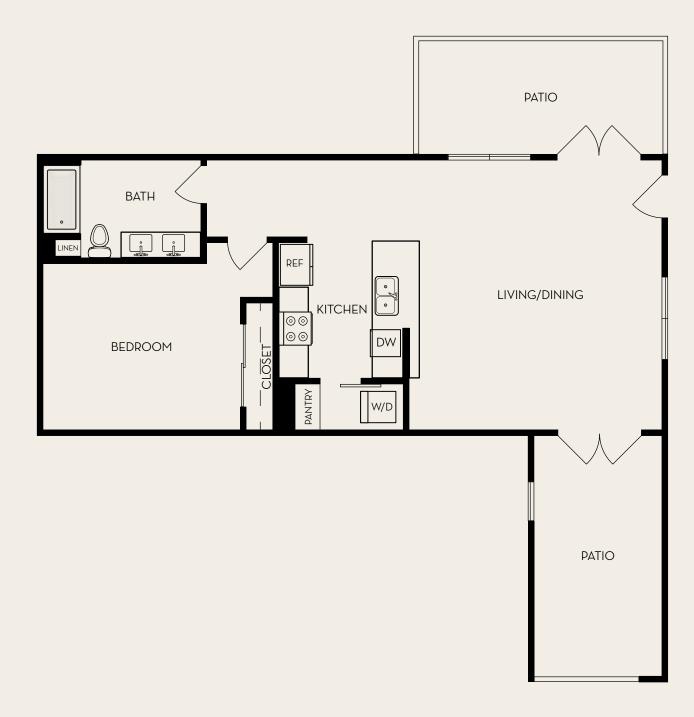

828 - 833 Sq. Ft. | 1 Bed | 1 Bath

CR

945 - 946 Sq. Ft. | 1 Bed | 1 Bath

FLOOR PLANS
\*all square footage is approximate

**P**941 - 944 Sq. Ft. | 1 Bed | 1 Bath

**A**1,149 - 1,150 Sq. Ft. | 2 Bed | 2 Bath

B