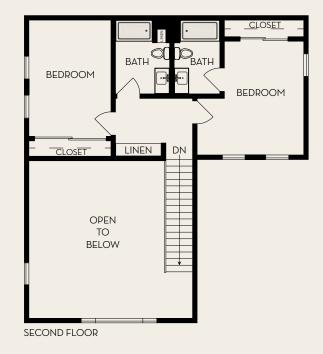

1,327 Sq. Ft. | 2 Bed | 2 Bath

E

1,147 - 1,151 Sq. Ft. | 2 Bed | 2 Bath

\*All square footage is approximate

**F**1,146 - 1,148 Sq. Ft. | 2 Bed | 2 Bath

G

1,131 - 1,136 Sq. Ft. | 2 Bed | 2 Bath

\*all square footage is approximate

1,371 Sq. Ft. | 2 Bed | 2.5 Bath

1,403 Sq. Ft. | 2 Bed | 2 Bath

R

1,699 - 1,700 Sq. Ft. | 2 Bed | 2 Bath

S

1,185 Sq. Ft. | 2 Bed | 2 Bath

Q

1,156 Sq. Ft. | 2 Bed | 2 Bath