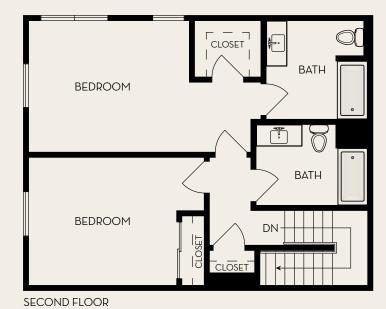

K

1,711 Sq. Ft. | 2 Bed | 2.5 Bath

\*all square footage is approximate

1,676 Sq. Ft. | 2 Bed | 2.5 Bath

V

1,495 Sq. Ft. | 2 Bed | 2.5 Bath

\*All square footage is approximate

FIRST FLOOR