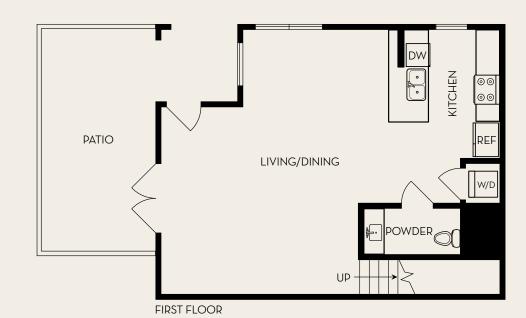

K

1,711 Sq. Ft. | 2 Bed | 2.5 Bath

\*all square footage is approximate

1,676 Sq. Ft. | 2 Bed | 2.5 Bath

V

1,495 Sq. Ft. | 2 Bed | 2.5 Bath

\*All square footage is approximate

FIRST FLOOR