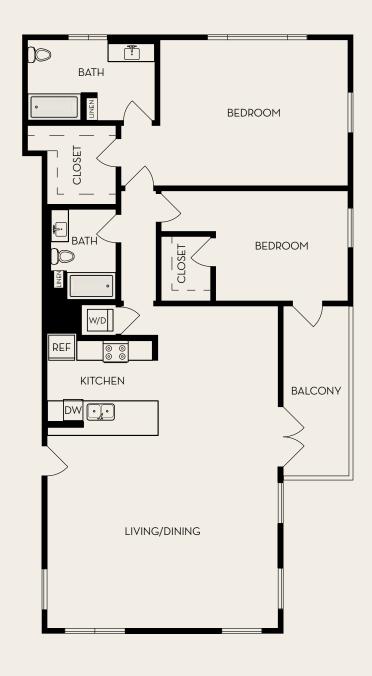

1,327 Sq. Ft. | 2 Bed | 2 Bath

E

1,147 - 1,151 Sq. Ft. | 2 Bed | 2 Bath

\*All square footage is approximate

**F**1,146 - 1,148 Sq. Ft. | 2 Bed | 2 Bath

G

1,131 - 1,136 Sq. Ft. | 2 Bed | 2 Bath

\*all square footage is approximate

1,371 Sq. Ft. | 2 Bed | 2.5 Bath

1,403 Sq. Ft. | 2 Bed | 2 Bath

R

1,699 - 1,700 Sq. Ft. | 2 Bed | 2 Bath

S

1,185 Sq. Ft. | 2 Bed | 2 Bath

Q

1,156 Sq. Ft. | 2 Bed | 2 Bath