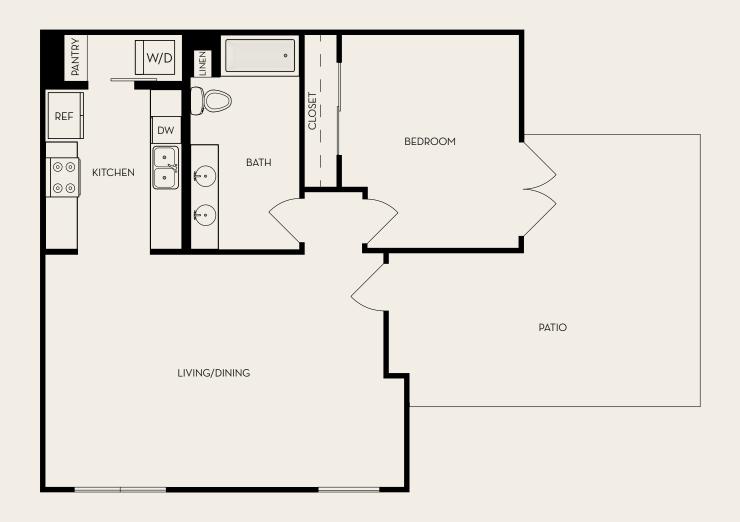

828 - 833 Sq. Ft. | 1 Bed | 1 Bath

CR

945 - 946 Sq. Ft. | 1 Bed | 1 Bath

FLOOR PLANS
\*all square footage is approximate

**P**941 - 944 Sq. Ft. | 1 Bed | 1 Bath

**A**1,149 - 1,150 Sq. Ft. | 2 Bed | 2 Bath

B