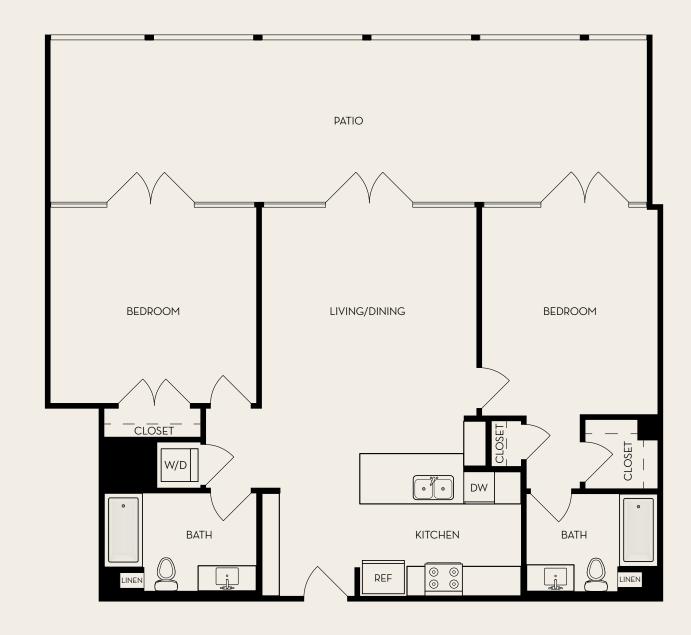

1,327 Sq. Ft. | 2 Bed | 2 Bath

E

1,147 - 1,151 Sq. Ft. | 2 Bed | 2 Bath

\*All square footage is approximate

**F**1,146 - 1,148 Sq. Ft. | 2 Bed | 2 Bath

G

1,131 - 1,136 Sq. Ft. | 2 Bed | 2 Bath

\*all square footage is approximate

1,371 Sq. Ft. | 2 Bed | 2.5 Bath

1,403 Sq. Ft. | 2 Bed | 2 Bath

R

1,699 - 1,700 Sq. Ft. | 2 Bed | 2 Bath

S

1,185 Sq. Ft. | 2 Bed | 2 Bath

Q

1,156 Sq. Ft. | 2 Bed | 2 Bath

K

1,711 Sq. Ft. | 2 Bed | 2.5 Bath

\*all square footage is approximate

1,676 Sq. Ft. | 2 Bed | 2.5 Bath

V

1,495 Sq. Ft. | 2 Bed | 2.5 Bath

\*All square footage is approximate

FIRST FLOOR