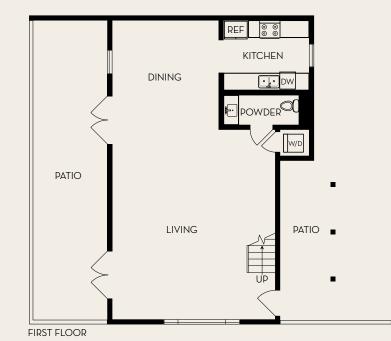

K

1,711 Sq. Ft. | 2 Bed | 2.5 Bath

\*all square footage is approximate

1,676 Sq. Ft. | 2 Bed | 2.5 Bath

V

1,495 Sq. Ft. | 2 Bed | 2.5 Bath

\*All square footage is approximate

FIRST FLOOR