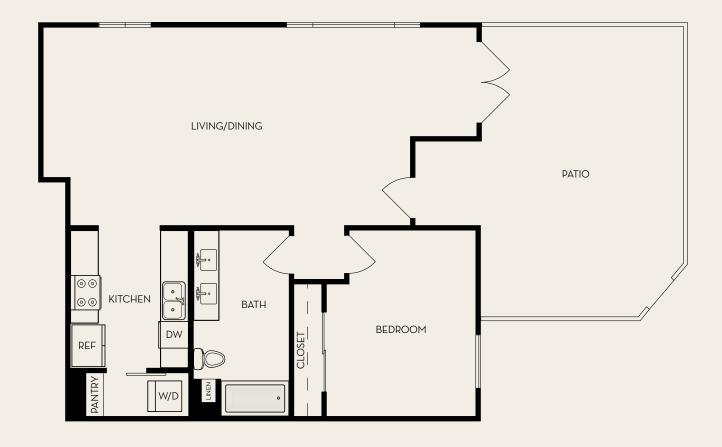

828 - 833 Sq. Ft. | 1 Bed | 1 Bath

CR

945 - 946 Sq. Ft. | 1 Bed | 1 Bath

FLOOR PLANS
\*all square footage is approximate

**P**941 - 944 Sq. Ft. | 1 Bed | 1 Bath

**A**1,149 - 1,150 Sq. Ft. | 2 Bed | 2 Bath

B