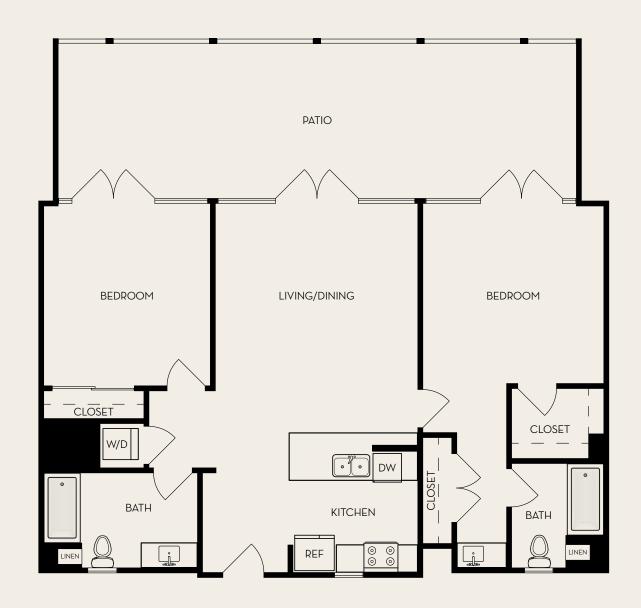

828 - 833 Sq. Ft. | 1 Bed | 1 Bath

CR

945 - 946 Sq. Ft. | 1 Bed | 1 Bath

FLOOR PLANS
\*all square footage is approximate

**P**941 - 944 Sq. Ft. | 1 Bed | 1 Bath

**A**1,149 - 1,150 Sq. Ft. | 2 Bed | 2 Bath

B

1,327 Sq. Ft. | 2 Bed | 2 Bath

E

1,147 - 1,151 Sq. Ft. | 2 Bed | 2 Bath

\*All square footage is approximate

**F**1,146 - 1,148 Sq. Ft. | 2 Bed | 2 Bath

G

1,131 - 1,136 Sq. Ft. | 2 Bed | 2 Bath

\*all square footage is approximate

1,371 Sq. Ft. | 2 Bed | 2.5 Bath

1,403 Sq. Ft. | 2 Bed | 2 Bath

R

1,699 - 1,700 Sq. Ft. | 2 Bed | 2 Bath

S

1,185 Sq. Ft. | 2 Bed | 2 Bath

Q

1,156 Sq. Ft. | 2 Bed | 2 Bath

K

1,711 Sq. Ft. | 2 Bed | 2.5 Bath

\*all square footage is approximate

1,676 Sq. Ft. | 2 Bed | 2.5 Bath

V

1,495 Sq. Ft. | 2 Bed | 2.5 Bath

\*All square footage is approximate

FIRST FLOOR

N

1,551 Sq. Ft. | 2 Bed | 2.5 Bath

0