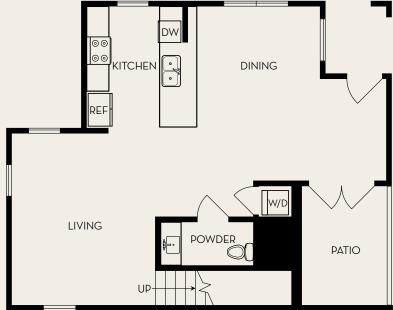

1,371 Sq. Ft. | 2 Bed | 2.5 Bath

1,403 Sq. Ft. | 2 Bed | 2 Bath

R

1,699 - 1,700 Sq. Ft. | 2 Bed | 2 Bath

S

1,185 Sq. Ft. | 2 Bed | 2 Bath

Q

1,156 Sq. Ft. | 2 Bed | 2 Bath