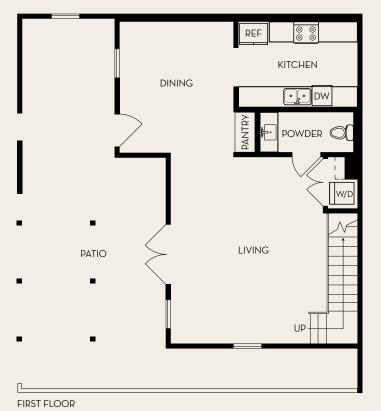

K

1,711 Sq. Ft. | 2 Bed | 2.5 Bath

\*all square footage is approximate

1,676 Sq. Ft. | 2 Bed | 2.5 Bath

V

1,495 Sq. Ft. | 2 Bed | 2.5 Bath

\*All square footage is approximate

FIRST FLOOR