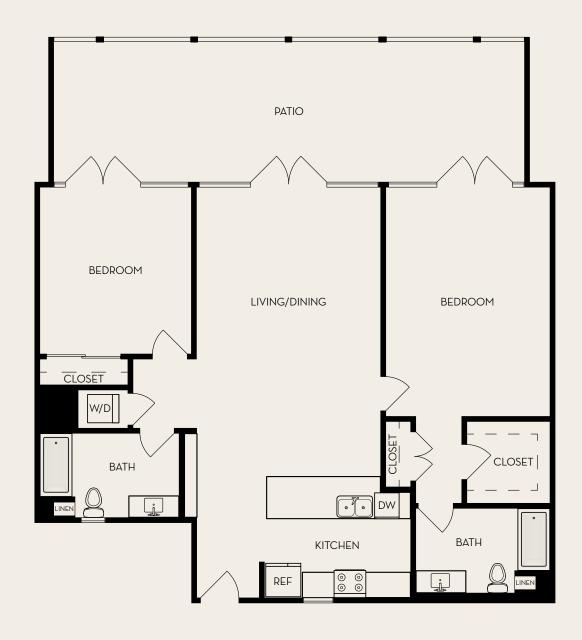

1,327 Sq. Ft. | 2 Bed | 2 Bath

E

1,147 - 1,151 Sq. Ft. | 2 Bed | 2 Bath

\*All square footage is approximate

**F**1,146 - 1,148 Sq. Ft. | 2 Bed | 2 Bath

G

1,131 - 1,136 Sq. Ft. | 2 Bed | 2 Bath

\*all square footage is approximate

1,371 Sq. Ft. | 2 Bed | 2.5 Bath

1,403 Sq. Ft. | 2 Bed | 2 Bath

R

1,699 - 1,700 Sq. Ft. | 2 Bed | 2 Bath

S

1,185 Sq. Ft. | 2 Bed | 2 Bath

Q

1,156 Sq. Ft. | 2 Bed | 2 Bath

K

1,711 Sq. Ft. | 2 Bed | 2.5 Bath

\*all square footage is approximate

1,676 Sq. Ft. | 2 Bed | 2.5 Bath

V

1,495 Sq. Ft. | 2 Bed | 2.5 Bath

\*All square footage is approximate

FIRST FLOOR