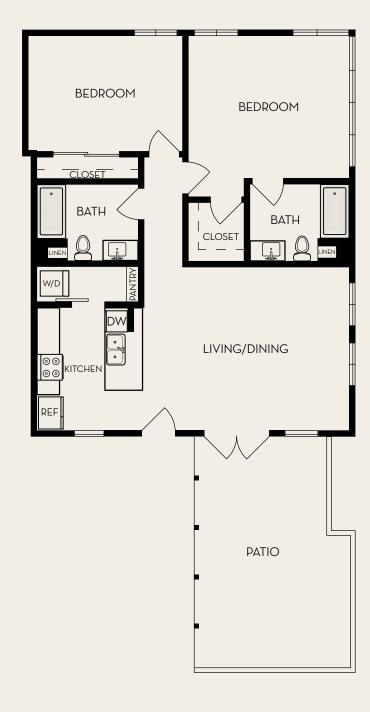

828 - 833 Sq. Ft. | 1 Bed | 1 Bath

CR

945 - 946 Sq. Ft. | 1 Bed | 1 Bath

FLOOR PLANS
\*all square footage is approximate

**P**941 - 944 Sq. Ft. | 1 Bed | 1 Bath

**A**1,149 - 1,150 Sq. Ft. | 2 Bed | 2 Bath

B

1,327 Sq. Ft. | 2 Bed | 2 Bath

E

1,147 - 1,151 Sq. Ft. | 2 Bed | 2 Bath

\*All square footage is approximate

**F**1,146 - 1,148 Sq. Ft. | 2 Bed | 2 Bath

G

1,131 - 1,136 Sq. Ft. | 2 Bed | 2 Bath

\*all square footage is approximate

1,371 Sq. Ft. | 2 Bed | 2.5 Bath

1,403 Sq. Ft. | 2 Bed | 2 Bath

R

1,699 - 1,700 Sq. Ft. | 2 Bed | 2 Bath

S

1,185 Sq. Ft. | 2 Bed | 2 Bath

Q

1,156 Sq. Ft. | 2 Bed | 2 Bath