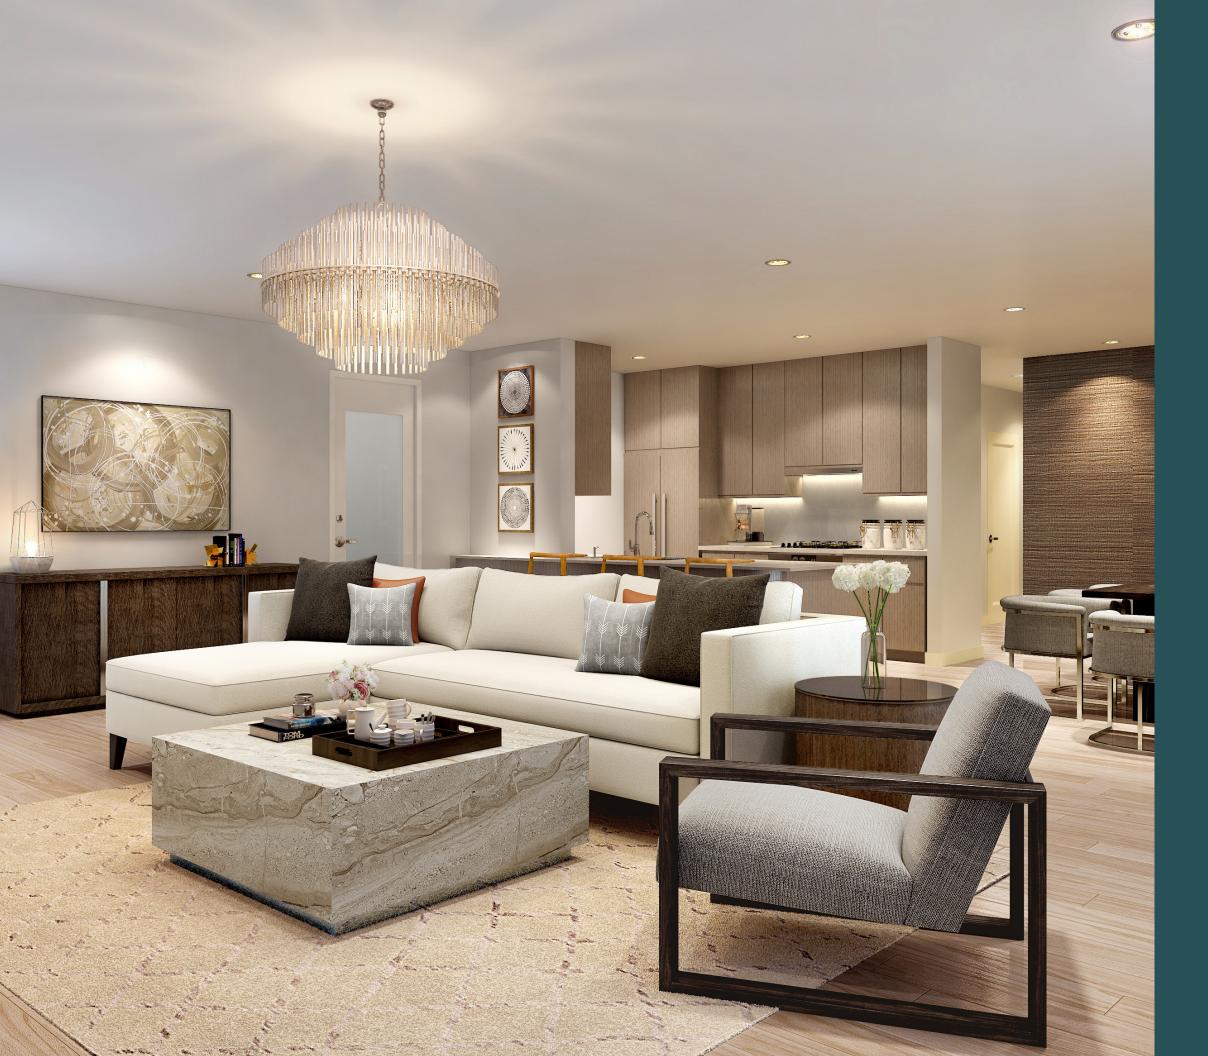

## APARTMENT AMENITIES

- Spacious and Open Floor Plans
- Townhomes
- Designer-Selected Finishes
- Full-Size Stackable Washers and Dryers
- Premium Appliance Package
- Viking Stove Tops
- Quartz Countertops with Tile Backsplashes\*
- Large Patios and Balconies\*
- Custom Closets\*
- Ocean/Mountain Views\*
- Recessed Lighting
- Stainless Steel Ceiling Fans
- Nest Thermostats
- Engineered Hardwood Flooring by Porcelanosa