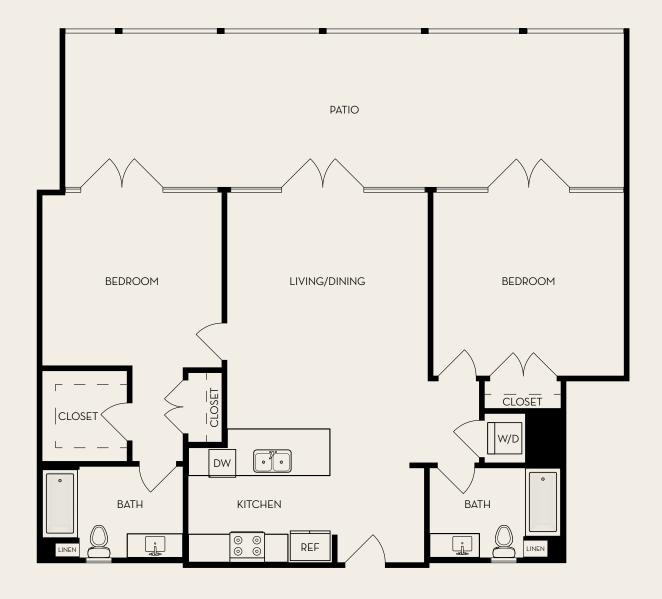

828 - 833 Sq. Ft. | 1 Bed | 1 Bath

CR

945 - 946 Sq. Ft. | 1 Bed | 1 Bath

FLOOR PLANS
\*all square footage is approximate

**P**941 - 944 Sq. Ft. | 1 Bed | 1 Bath

**A**1,149 - 1,150 Sq. Ft. | 2 Bed | 2 Bath

B

1,327 Sq. Ft. | 2 Bed | 2 Bath

E

1,147 - 1,151 Sq. Ft. | 2 Bed | 2 Bath

\*All square footage is approximate

**F**1,146 - 1,148 Sq. Ft. | 2 Bed | 2 Bath

G

1,131 - 1,136 Sq. Ft. | 2 Bed | 2 Bath

\*all square footage is approximate

1,371 Sq. Ft. | 2 Bed | 2.5 Bath

1,403 Sq. Ft. | 2 Bed | 2 Bath

R

1,699 - 1,700 Sq. Ft. | 2 Bed | 2 Bath

S

1,185 Sq. Ft. | 2 Bed | 2 Bath

Q

1,156 Sq. Ft. | 2 Bed | 2 Bath

K

1,711 Sq. Ft. | 2 Bed | 2.5 Bath

\*all square footage is approximate

1,676 Sq. Ft. | 2 Bed | 2.5 Bath

V

1,495 Sq. Ft. | 2 Bed | 2.5 Bath

\*All square footage is approximate

FIRST FLOOR

N

1,551 Sq. Ft. | 2 Bed | 2.5 Bath

0